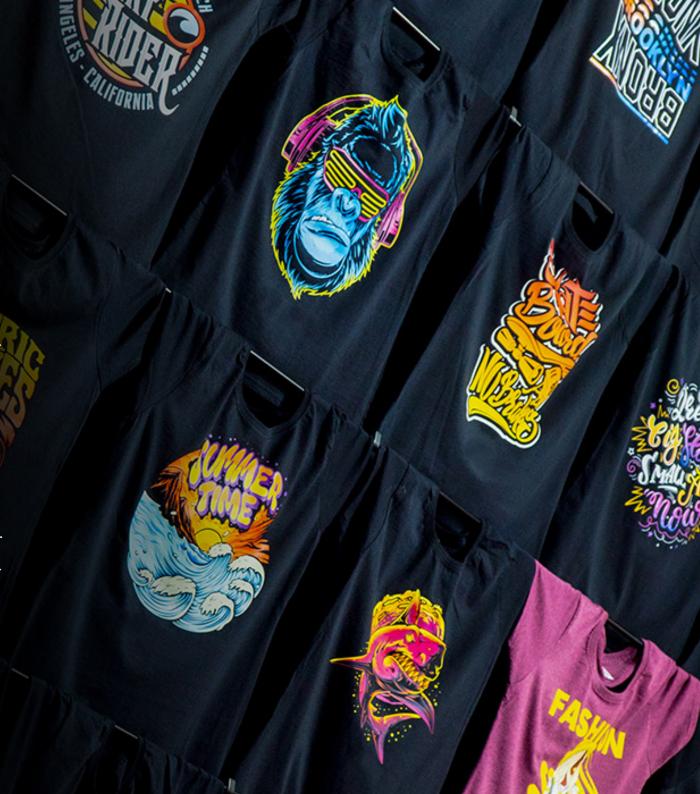

# FOREVER DTF FILMS

At FOREVER, we have been shaping the future of heat transfers for over 30 years. Building on our experience in White Toner, we have developed a full range of DTF transfer films - engineered for quality, consistency and production reliability.

Our **DTF** solutions are revolutionizing the print industry with vibrant colors, ultra-fine detail, soft touch and durable, stretchable prints on nearly any fabric.