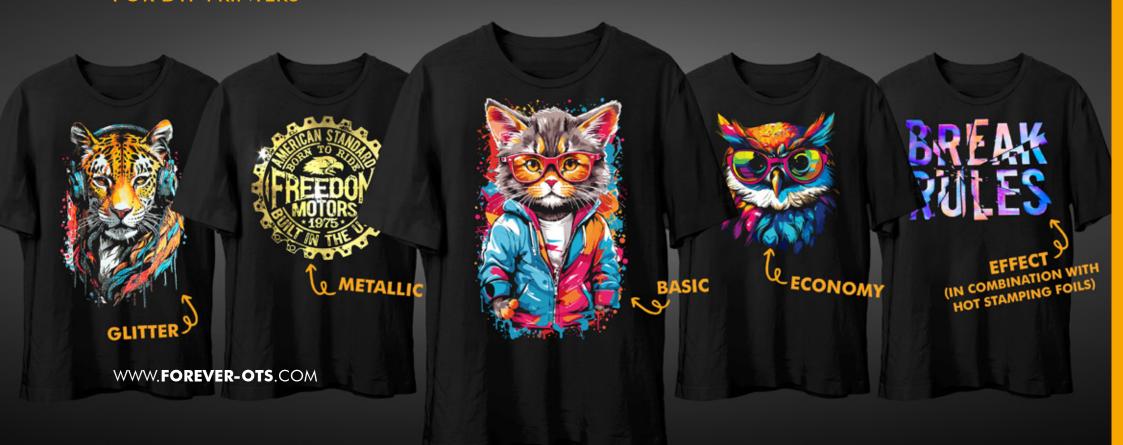

#### **DTF BASIC**

- Easy Peel
- Soft touch
- Vibrant Colors / Matte look
- Compatible with many DTF inks

#### **DTF ECONOMY**

- Easy Peel
- Cost-effective
- Bright Colors / Matte look
- Compatible with many DTF inks

#### **DTF GLITTER**

- Glitter Effect
- Multi-Color Designs
- Vibrant Colors
- Hot Peel

TATOO CONVENTION

#### **DTF METALLIC**

- Metallic Gold
- Print Black
- Stylish Look
- Cold Peel

#### **DTF EFFECT**

- Hot Stamping Foils
- Cold Peel
- Metallic Effects
- 50+ Foils available