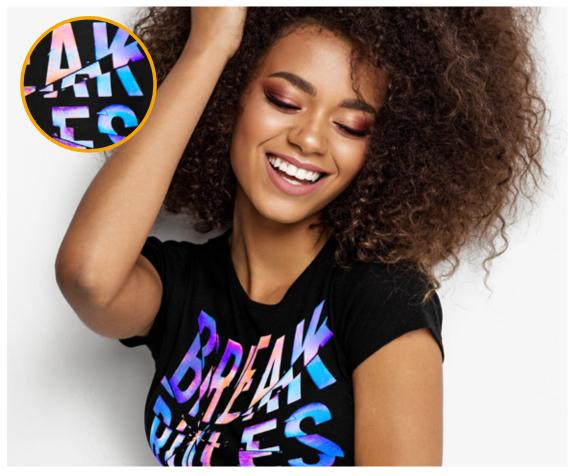

## WITH HOT STAMPING FOILS

#### **DTF EFFECT**

Transform your DTF prints into brilliant, eye-catching designs. This film is designed for use with Hot Stamping Foils. You can easily create great metallic finishes, including holographic, chrome, rainbow & many more effects. Only black ink required.