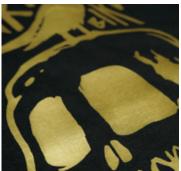

## PRINT BLACK & SHINE IN GOLD

#### **DTF METALLIC**

The ultimate solution for adding eye-catching Gold metallic to your DTF prints. Designed for easy processing, this high-quality DTF film allows you to create stylish and high-impact designs with a simple one-color black print. Only black ink required.