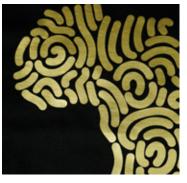

## PRINT BLACK & SHINE IN GOLD

#### **DTF METALLIC**

The ultimate solution for adding eye-catching Gold metallic to your DTF prints. Designed for easy processing, this high-quality DTF film allows you to create stylish and high-impact designs with a simple one-color black print. Only black ink required.