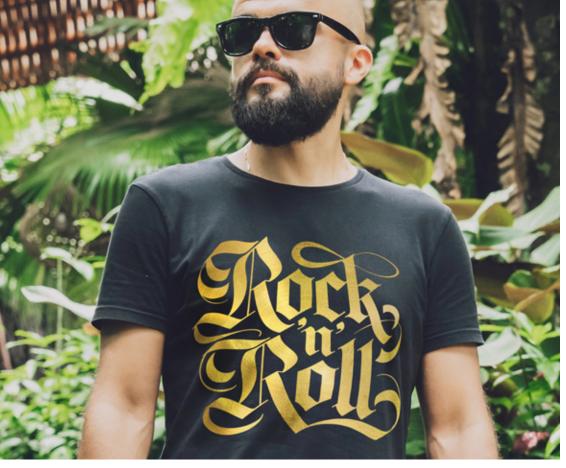

## PRINT BLACK & SHINE IN GOLD

#### **DTF METALLIC**

The ultimate solution for adding eye-catching Gold metallic to your DTF prints. Designed for easy processing, this high-quality DTF film allows you to create stylish and high-impact designs with a simple one-color black print. Only black ink required.

#### **CHARACTERISTICS**

- Soft Touch
- Metallic Finish
- Cold Peel

- Only Black ink required
- Stylish Look