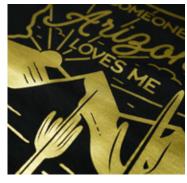

## PRINT BLACK & SHINE IN GOLD

#### **DTF METALLIC**

The ultimate solution for adding eye-catching Gold metallic to your DTF prints. Designed for easy processing, this high-quality DTF film allows you to create stylish and high-impact designs with a simple one-color black print. Only black ink required.