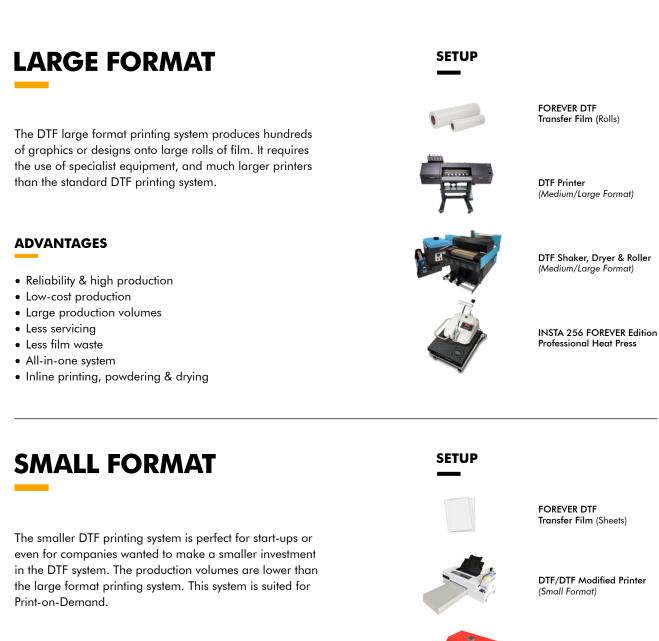

## **HOW DOES IT WORK?**

Print Design on Film using a RIP Software

Apply Glue/Powder to wet Ink

Cure in a Dryer

Press to Garment