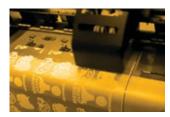

## WHAT IS DTF?

Print on a film and directly transfer onto fabric. DTF is also referred to as Direct-to-Film, and it works by printing transfers on to a film, that are heat pressed to a variety of garments (and other substrates).

#### **HOW DOES IT WORK?**

Print Design on Film using a RIP Software

Apply Glue/Powder to wet Ink

Cure in a Dryer

Press to Garment