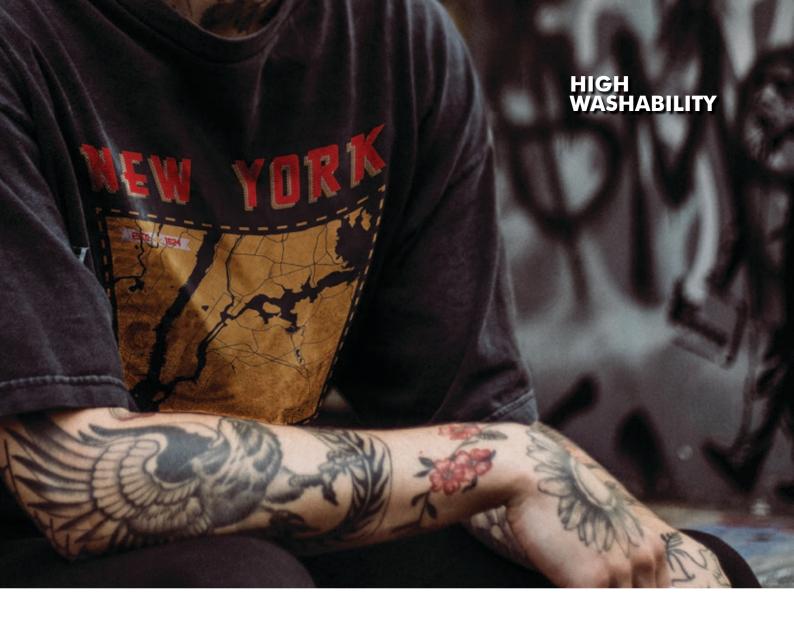

## DTF TRANSFER FILM

An all-in-one cost-effective solution for the DTF printing system.

By choosing FOREVER's DTF Transfer Films, you are not only investing in yet another quality German product, but in confidence - confidence in the knowledge that your transfers will be consistently great, fast, reliable, cost-effective, brighter and offer the highest washability.