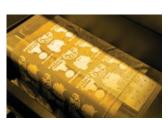

## WHAT IS DTF?

Print on a film and directly transfer onto fabric. DTF is also referred to as Direct-to-Film, and it works by printing transfers on to a film, that are heat pressed to a variety of garments (and other substrates).

#### **HOW DOES IT WORK?**

Print Design on Film using a RIP Software

Apply Glue/Powder to wet Ink

Cure in a Dryer

Press to Garment