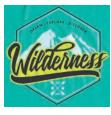

**STANDARD** 

**VINTAGE** 

**RASTERIZED** 

**USED LOOK** 

DAMAGED

**MULTI-LAYER** 

GRUNGE

**GRAFFITI** 

## MAKE VINTAGE YOUR ADVANTAGE

Retro style is fashionable today like never before. Use this chance and create with Flex-Soft (No-Cut) complex vintage designs in just a few minutes. Of course, without cutting or weeding. Available in standard matte colors, neon matte colors and metallic colors.