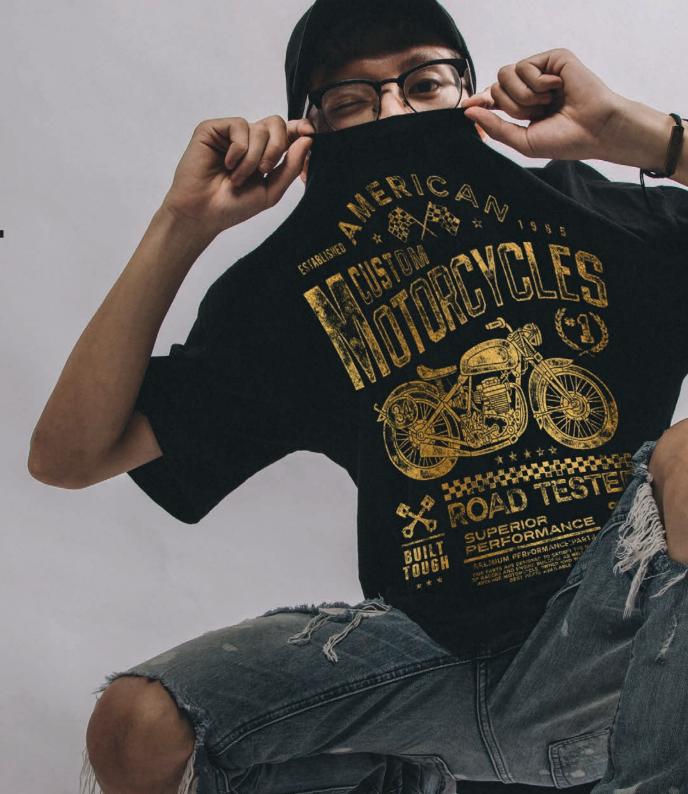

# ARE YOU STILL CUTTING & WEEDING?

With Flex-Soft (No-Cut) you can create trending vintage looks, print ultra-fine text and single-color designs with detail, that you only know from screen printed designs.

This self-weeding vinyl alternative can be used with an inexpensive Standard Laser Printer as well as on your White Toner System. Enhance your system with fluorescent neon colors, shiny metallic and super-vibrant standard colors. You can also combine Flex-Soft (No-Cut) with Laser-Dark (No-Cut). Discover the limitless possibilities.

### **IMAGINATION** IS YOUR ONLY LIMITATION

Any image can be printed. You will not have to turn your customer away or lose valuable time discussing or experimenting what can be cut and weeded.

IN JUST A FEW MINUTES - Print all designs without cutting and weeding.

## MAKE VINTAGE YOUR ADVANTAGE

Retro style is fashionable today like never before. Use this chance and create with Flex-Soft (No-Cut) complex vintage designs in just a few minutes. Of course, without cutting or weeding. Available in standard matte colors, neon matte colors and metallic colors.