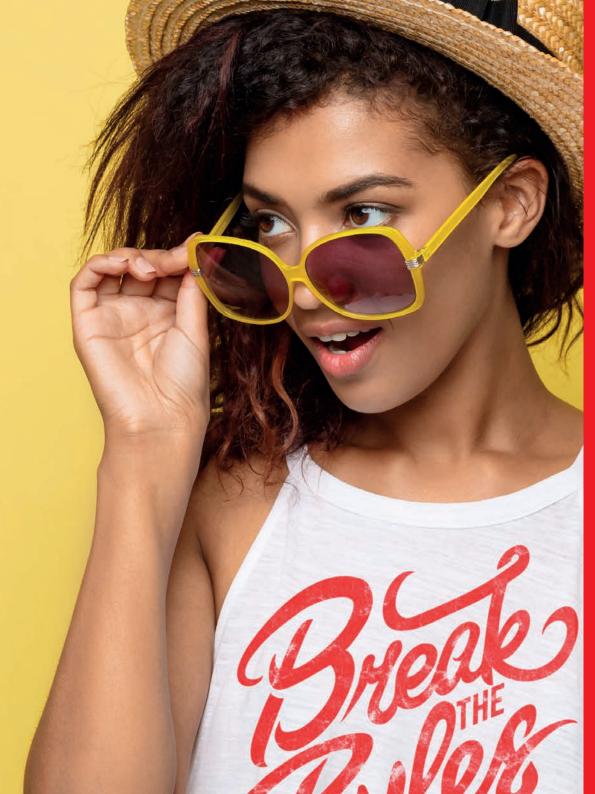

# ARE YOU STILL CUTTING & WEEDING?

With Flex-Soft (No-Cut) you can create trending vintage looks, print ultra-fine text and single-color designs with detail, that you only know from screen printed designs.

This self-weeding vinyl alternative can be used with an inexpensive Standard Laser Printer as well as on your White Toner System. Enhance your system with fluorescent neon colors, shiny metallic and super-vibrant standard colors. You can also combine Flex-Soft (No-Cut) with Laser-Dark (No-Cut). Discover the limitless possibilities.

### **IMAGINATION** IS YOUR ONLY LIMITATION

Any image can be printed. You will not have to turn your customer away or lose valuable time discussing or experimenting what can be cut and weeded.

IN JUST A FEW MINUTES - Print all designs without cutting and weeding.

## MAKE VINTAGE YOUR ADVANTAGE

Retro style is fashionable today like never before. Use this chance and create with Flex-Soft (No-Cut) complex vintage designs in just a few minutes. Of course, without cutting or weeding. Available in standard matte colors, neon matte colors and metallic colors.