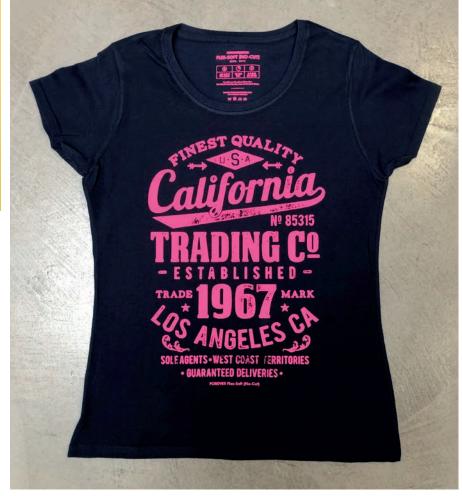

#### **PRODUCT DETAILS**

Flex-Soft (No-Cut) is a 2-paper solution comprised of a colored A-Foil sheet and B-Paper PRO. You can print single-color self-weeding transfers without needing a special laser printer.

This unique material comes in over 20 colors and offers stunning metallic, fluorescent neon matte colors and popular standard colors in matte - such as white, red & blue.