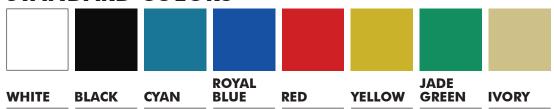

#### STANDARD COLORS

This unique material comes in over 20 colors and offers stunning metallic, fluorescent neon matte colors and popular standard colors in matte - such as white, red & blue.