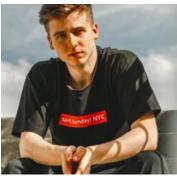

### **SUBLI-FLEX 202**

- Light & Dark Cotton Garments
- Multi-Color Designs
- Photo-realistic
- Extremely elastic

## PHOTO-REALISTIC IMAGE QUALITY

Convince your customers with a photo-realistic design language! Subli-Flex 202 is a product that, in addition to printing detailed designs, stands for high washability.

This makes it particularly easy to print letters, numbers and logos on textiles that can be washed more than 50 times without the image quality deteriorating.

### SUBLI-FLEX 202

With Subli-Flex 202 you can print on light and dark colored textiles made of 100% cotton, combining strong sublimation colors with the extremely high washability and stretchability of ordinary flex.

The innovative transfer process is particularly suitable for enhancing textiles with letters, numbers and logos.