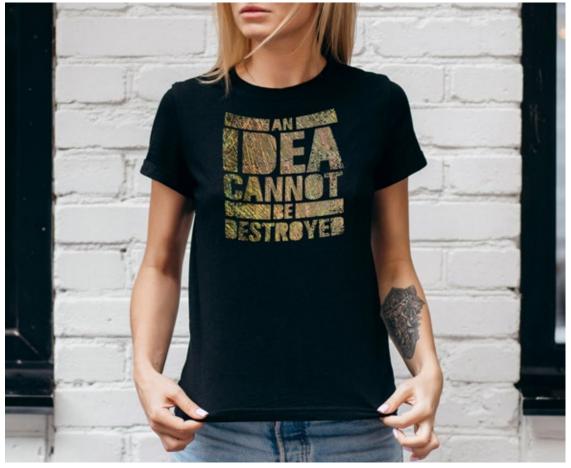

## ROCKING THE METALLIC LOOK

One of the hottest trends to hit the fashion runways is metallic clothing. When styled right, wearing metallic clothing and accessories can add a taste of glamour without coming off too flashy.

Designers around the world are scrambling for more ways to customize textiles and accesories. Subli-Finishing Foil is the best solution for printing sublimation inks on to dark and light cotton textiles.

### **SUBLI-FINISHING FOIL**

Creating Metallic designs with a sublimation printer is now a possibility. With colors like Kiwi Green, Gold Bubbles and Confetti Violet, metallic colors are the perfect solution for special events.

With Subli-Light (No-Cut), Subli Finishing Foil and one of over 50 metallic hot stamping foils, your customers will be mesmerised.