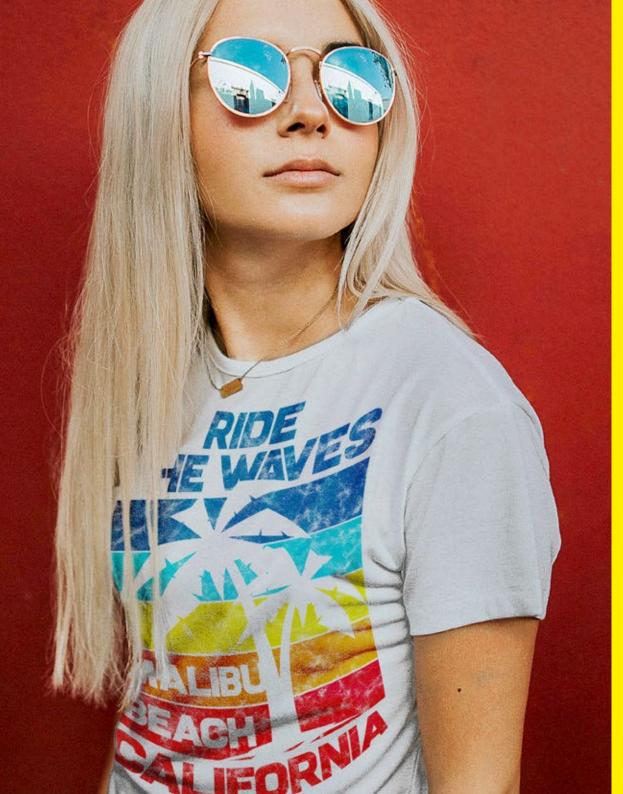

### SUBLI-LIGHT (NO-CUT)

With Subli-Light (No-Cut), you can finally transfer vibrant sublimation inks to light and white cotton textiles - without cutting and weeding.

In addition, designs can be finished using the Subli-Finishing-Foil and one of our 50+ hot stamping foils.

### **ADVANTAGES**

- 1-Paper solution
- For cotton materials
- Quick & easy application
- No background
- Stable wash resistance
- Soft feel

- High elasticity
- Brilliant colors & intense black
- Suitable for printers with sublimation inks

### **APPLICATIONS & MATERIALS**

- White & Light Cotton
- Mixed fabrics
- Light Polyester
- Light Silk
- Wood

- DIN A4/8.5x11"
- DIN A3/11x17"
- 43cm x 25m/17" x 82ft