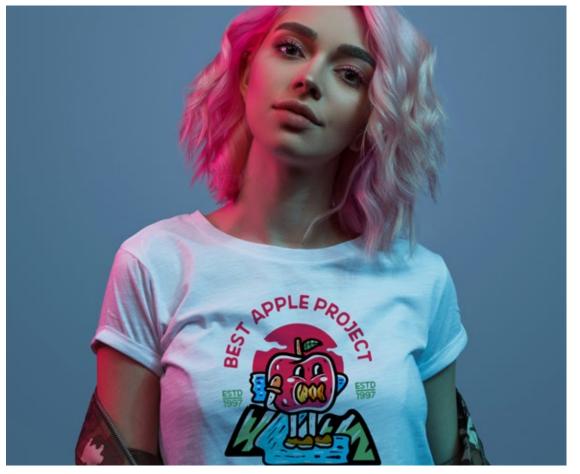

## RAZZLE-DAZZLE GLITTER EFFECTS

Glitter, in it's many forms, can be found on runways, redcarpetworthy gowns and streets. Metallic shiny surfaces are continuing to be eternally alluring and pushing designers and garment manufacturers to experiment with different techniques to achieve the glitter effect.

Subli-Light (No-Cut) Glitter bridges the gap between sublimation printers, fashion designers and textile printers who customize white & light textiles.

### SUBLI-LIGHT (NO-CUT) GLITTER

Offer your customers incredible multi-color glitter designs for white and light colored cotton textiles. Both fine and large-meshed.

You can also save yourself the hassle of cutting and weeding your designs - as only the ink is transferred, leaving behind, no background.