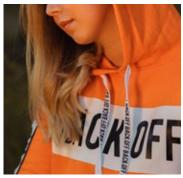

### **SUBLI-FLOCK**

- Light & Dark Garments
- Multi-color designs
- Print & Cut solution
- Extremely elastic

## THE FLOCK EFFECT

Adding a tactile and eye-catching quality to your garments has never been easier and more cost-effective.

Flock printing creates a touchable design that shows off on an air of professionalism and style - helping your business grow and expand by commanding a higher prices.

### **SUBLI-FLOCK**

You can either press directly onto the textile or by transfer with sublimation paper. The dense flocking gives you a print result of breathtaking colors.

The flock material is ideally suited for inkjet printers with sublimation inks.

### **ADVANTAGES**

- Print & Cut solution
- Excellent opacity
- Direct printing or via sublimation paper
- Brilliant colors
- Material thickness 0.5 mm

### **APPLICATIONS & MATERIALS**

- Light & dark cotton
- Blended fabric

Polyester

- 50cm x 5m
- 50cm x 10m
- 50cm x 25m

When transferred to a polyester garment, Subli-Deluxe designs become part of the fabric fibers themselves, instead of merely resting on top of the garment surface.