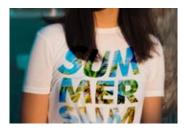

## THE FLOCK EFFECT

Adding a tactile and eye-catching quality to your garments has never been easier and more cost-effective.

Flock printing creates a touchable design that shows off on an air of professionalism and style - helping your business grow and expand by commanding a higher prices.

### **SUBLI-FLOCK**

You can either press directly onto the textile or by transfer with sublimation paper. The dense flocking gives you a print result of breathtaking colors.

The flock material is ideally suited for inkjet printers with sublimation inks.