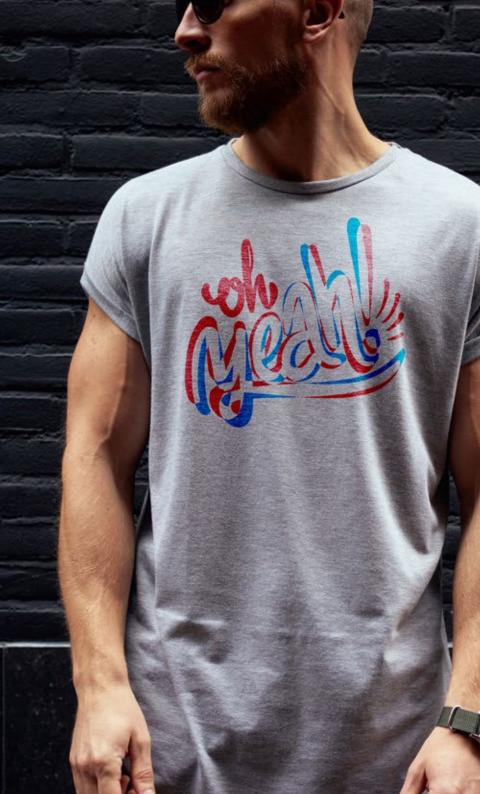

## THE GAME CHANGER

Until now, sublimation has been limited to 100% Polyester. With the revolutionary FOREVER sublimation transfer media removes the sublimation limitations - Printing sublimation inks onto cotton is now possible.

Each of our No-Cut sublimation transfers have been developed to serve a different purpose - for white, light or dark colored cotton, polyester, mixed fabrics and more. With and without the glitter option.

### SUBLI-LIGHT (NO-CUT)

With Subli-Light (No-Cut), you can finally transfer vibrant sublimation inks to light and white cotton textiles - without cutting and weeding.

In addition, designs can be finished using the Subli-Finishing-Foil and one of our 50+ hot stamping foils.