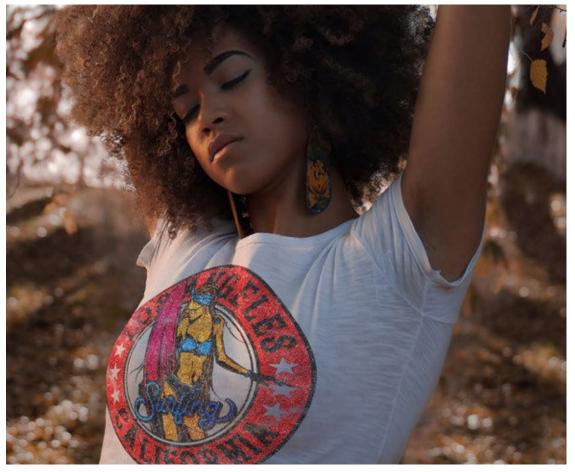

## RAZZLE-DAZZLE GLITTER EFFECTS

Glitter, in it's many forms, can be found on runways, redcarpetworthy gowns and streets. Metallic shiny surfaces are continuing to be eternally alluring and pushing designers and garment manufacturers to experiment with different techniques to achieve the glitter effect.

Subli-Light (No-Cut) Glitter bridges the gap between sublimation printers, fashion designers and textile printers who customize white & light textiles.

### SUBLI-LIGHT (NO-CUT) GLITTER

Offer your customers incredible multi-color glitter designs for white and light colored cotton textiles. Both fine and large-meshed.

You can also save yourself the hassle of cutting and weeding your designs - as only the ink is transferred, leaving behind, no background.