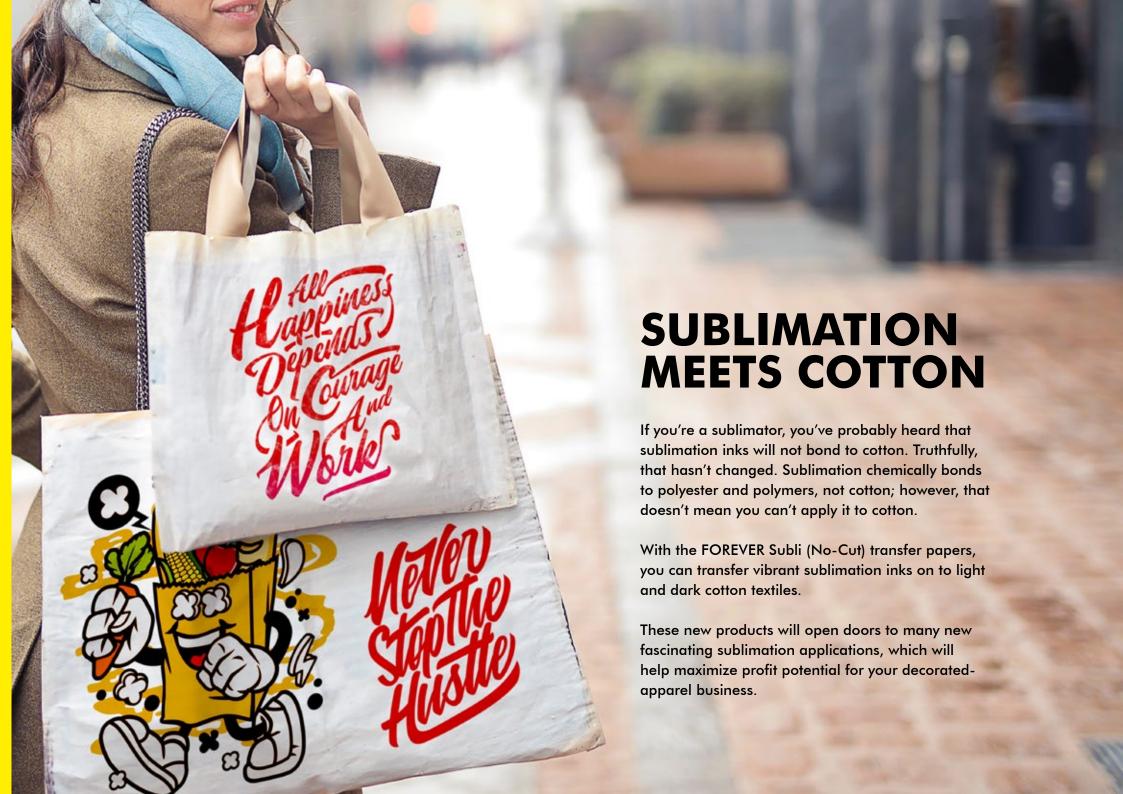

## THE GAME CHANGER

Until now, sublimation has been limited to 100% Polyester. With the revolutionary FOREVER sublimation transfer media removes the sublimation limitations - Printing sublimation inks onto cotton is now possible.

Each of our No-Cut sublimation transfers have been developed to serve a different purpose - for white, light or dark colored cotton, polyester, mixed fabrics and more. With and without the glitter option.

### SUBLI-LIGHT (NO-CUT)

With Subli-Light (No-Cut), you can finally transfer vibrant sublimation inks to light and white cotton textiles - without cutting and weeding.

In addition, designs can be finished using the Subli-Finishing-Foil and one of our 50+ hot stamping foils.