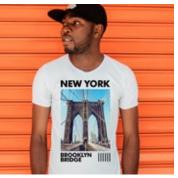

### SUBLI-LIGHT (NO-CUT)

- Light Cotton, Polyester, Felt
- 1-Paper solution
- No cutting & no weeding
- Brilliant colors & deep black

### SUBLI-LIGHT (NO-CUT)

With Subli-Light (No-Cut), you can finally transfer vibrant sublimation inks to light and white cotton textiles - without cutting and weeding.

In addition, designs can be finished using the Subli-Finishing-Foil and one of our 50+ hot stamping foils.

### **ADVANTAGES**

- 1-Paper solution
- For cotton materials
- Quick & easy application
- No background
- Stable wash resistance
- Soft feel

- High elasticity
- Brilliant colors & intense black
- Suitable for printers with sublimation inks

### **APPLICATIONS & MATERIALS**

- White & Light Cotton
- Mixed fabrics
- Light Polyester
- Light Silk
- Wood

- DIN A4/8.5x11"
- DIN A3/11x17"
- 43cm x 25m/17" x 82ft