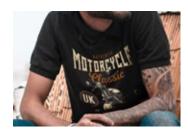

## PHOTO-REALISTIC IMAGE QUALITY

Convince your customers with a photo-realistic design language! Subli-Flex 202 is a product that, in addition to printing detailed designs, stands for high washability.

This makes it particularly easy to print letters, numbers and logos on textiles that can be washed more than 50 times without the image quality deteriorating.

### SUBLI-FLEX 202

With Subli-Flex 202 you can print on light and dark colored textiles made of 100% cotton, combining strong sublimation colors with the extremely high washability and stretchability of ordinary flex.

The innovative transfer process is particularly suitable for enhancing textiles with letters, numbers and logos.