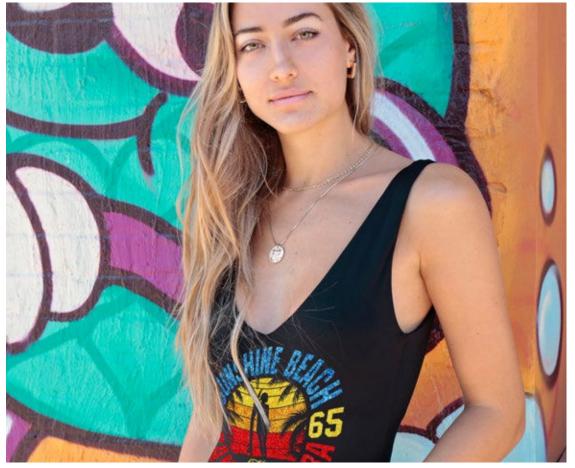

### SUBLI-LIGHT (NO-CUT)

With Subli-Light (No-Cut), you can finally transfer vibrant sublimation inks to light and white cotton textiles - without cutting and weeding.

In addition, designs can be finished using the Subli-Finishing-Foil and one of our 50+ hot stamping foils.

### **ADVANTAGES**

- 1-Paper solution
- For cotton materials
- Quick & easy application
- No background
- Stable wash resistance
- Soft feel

- High elasticity
- Brilliant colors & intense black
- Suitable for printers with sublimation inks

### **APPLICATIONS & MATERIALS**

- White & Light Cotton
- Mixed fabrics
- Light Polyester
- Light Silk
- Wood

- DIN A4/8.5x11"
- DIN A3/11x17"
- 43cm x 25m/17" x 82ft

## Sunshut Beach