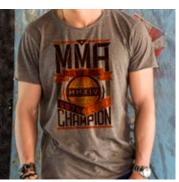

## PHOTO-REALISTIC IMAGE QUALITY

Convince your customers with a photo-realistic design language! Subli-Flex 202 is a product that, in addition to printing detailed designs, stands for high washability.

This makes it particularly easy to print letters, numbers and logos on textiles that can be washed more than 50 times without the image quality deteriorating.

### SUBLI-FLEX 202

With Subli-Flex 202 you can print on light and dark colored textiles made of 100% cotton, combining strong sublimation colors with the extremely high washability and stretchability of ordinary flex.

The innovative transfer process is particularly suitable for enhancing textiles with letters, numbers and logos.