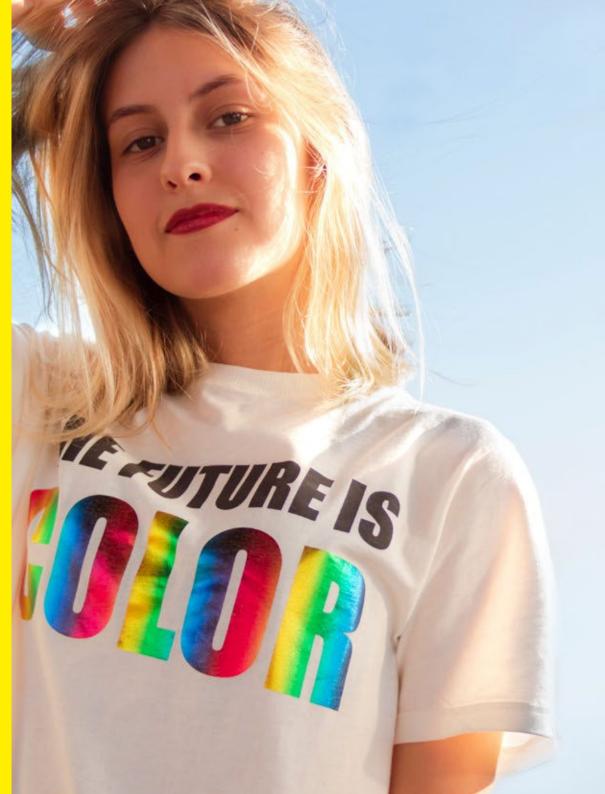

## THE GAME CHANGER

Until now, sublimation has been limited to 100% Polyester. With the revolutionary FOREVER sublimation transfer media removes the sublimation limitations - Printing sublimation inks onto cotton is now possible.

Each of our No-Cut sublimation transfers have been developed to serve a different purpose - for white, light or dark colored cotton, polyester, mixed fabrics and more. With and without the glitter option.

### SUBLI-LIGHT (NO-CUT)

With Subli-Light (No-Cut), you can finally transfer vibrant sublimation inks to light and white cotton textiles - without cutting and weeding.

In addition, designs can be finished using the Subli-Finishing-Foil and one of our 50+ hot stamping foils.

### **ADVANTAGES**

- 1-Paper solution
- For cotton materials
- Quick & easy application
- No background
- Stable wash resistance
- Soft feel

- High elasticity
- Brilliant colors & intense black
- Suitable for printers with sublimation inks

### **APPLICATIONS & MATERIALS**

- White & Light Cotton
- Mixed fabrics
- Light Polyester
- Light Silk
- Wood

- DIN A4/8.5x11"
- DIN A3/11x17"
- 43cm x 25m/17" x 82ft