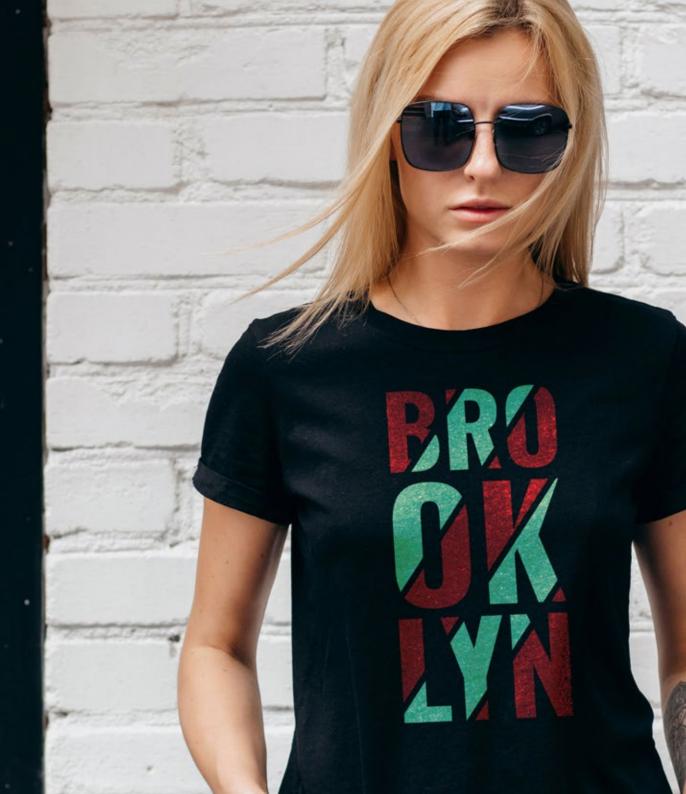

### SUBLI-LIGHT (NO-CUT)

- Light Cotton, Polyester, Felt
- 1-Paper solution
- No cutting & no weeding
- Brilliant colors & deep black

### SUBLI-LIGHT (NO-CUT)

With Subli-Light (No-Cut), you can finally transfer vibrant sublimation inks to light and white cotton textiles - without cutting and weeding.

In addition, designs can be finished using the Subli-Finishing-Foil and one of our 50+ hot stamping foils.

### **ADVANTAGES**

- 1-Paper solution
- For cotton materials
- Quick & easy application
- No background
- Stable wash resistance
- Soft feel

- High elasticity
- Brilliant colors & intense black
- Suitable for printers with sublimation inks

### **APPLICATIONS & MATERIALS**

- White & Light Cotton
- Mixed fabrics
- Light Polyester
- Light Silk
- Wood

- DIN A4/8.5x11"
- DIN A3/11x17"
- 43cm x 25m/17" x 82ft