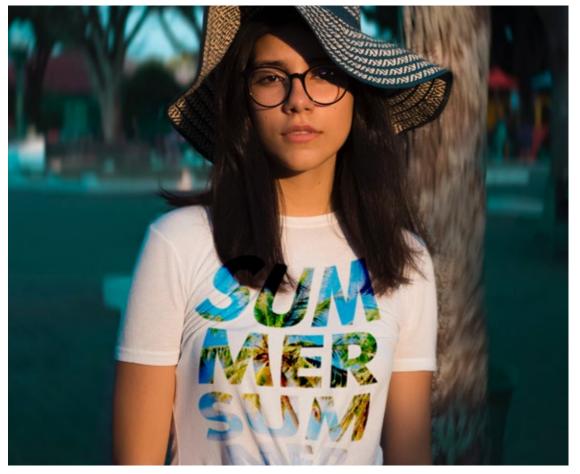

## PHOTO-REALISTIC IMAGE QUALITY

Convince your customers with a photo-realistic design language! Subli-Flex 202 is a product that, in addition to printing detailed designs, stands for high washability.

This makes it particularly easy to print letters, numbers and logos on textiles that can be washed more than 50 times without the image quality deteriorating.

### SUBLI-FLEX 202

With Subli-Flex 202 you can print on light and dark colored textiles made of 100% cotton, combining strong sublimation colors with the extremely high washability and stretchability of ordinary flex.

The innovative transfer process is particularly suitable for enhancing textiles with letters, numbers and logos.