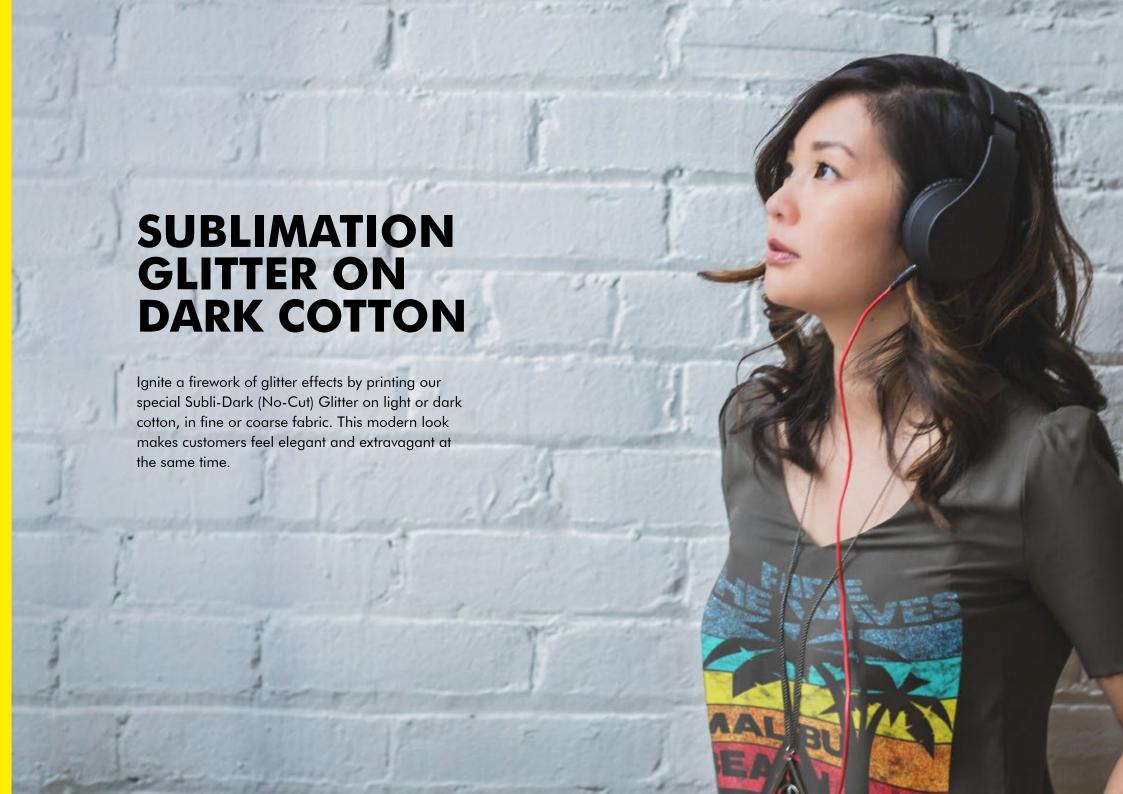

### **SUBLI-DARK (NO-CUT) GLITTER**

With FOREVER Subli-Dark (No-Cut) Glitter, it is finally possible to transfer full-tone glitter colors to Light & Dark colored cotton textiles. For both fine and largemeshed textiles.

You can also save yourself the hassle of cutting and weeding your designs - as only the ink is transferred, leaving behind, no background.