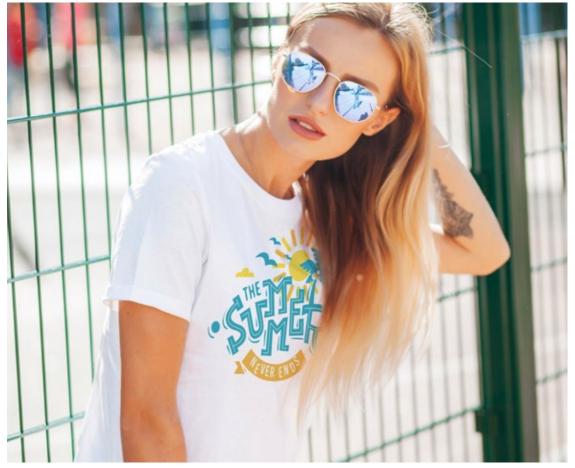

## PHOTO-REALISTIC IMAGE QUALITY

Convince your customers with a photo-realistic design language! Subli-Flex 202 is a product that, in addition to printing detailed designs, stands for high washability.

This makes it particularly easy to print letters, numbers and logos on textiles that can be washed more than 50 times without the image quality deteriorating.

### SUBLI-FLEX 202

With Subli-Flex 202 you can print on light and dark colored textiles made of 100% cotton, combining strong sublimation colors with the extremely high washability and stretchability of ordinary flex.

The innovative transfer process is particularly suitable for enhancing textiles with letters, numbers and logos.