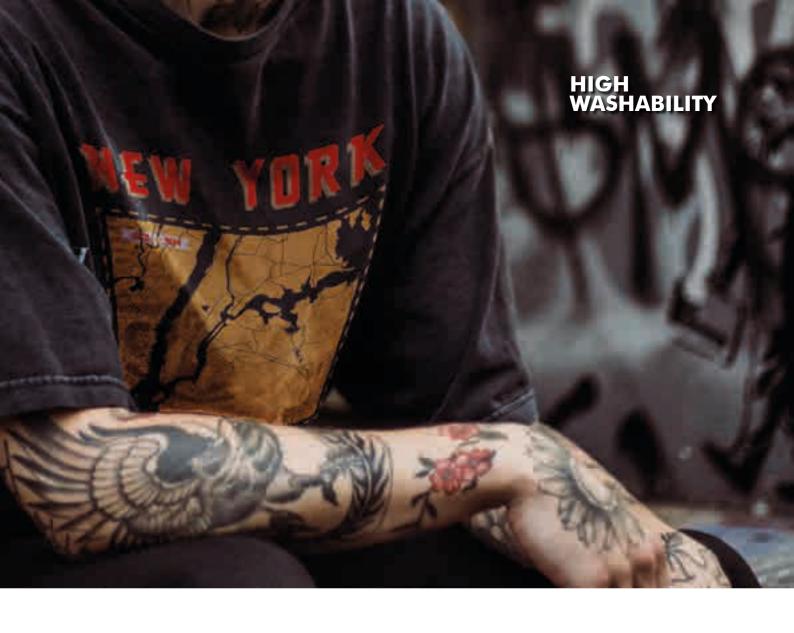

#### **CHARACTERISTICS**

- Instant Peel (Unique)
- Matt Finish
- Soft Touch
- Protective Coating for Higher Washability

• DIN A3 (11.69" x 16.53")