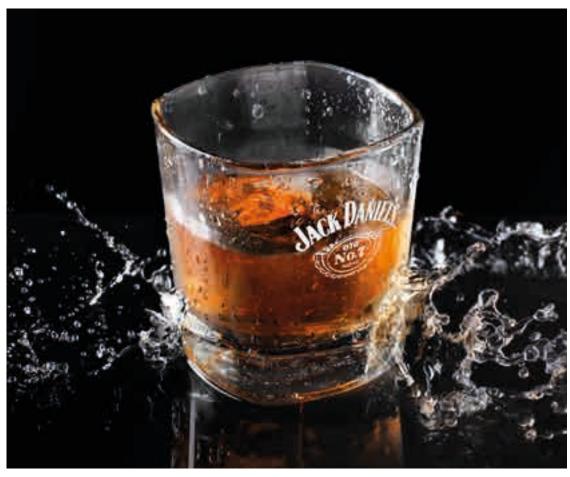

#### **MULTI-TRANS**

Multi-Trans is a high quality no-weeding 1-paper solution for printing onto almost all smooth and rigid substrates, such as mugs, metal, glass and other similar substrates. Multi-Trans is very easy to use.

#### **ADVANTAGES**

- Multiple Applications
- Multi-Color Designs
- No Cutting & No Weeding
- Vibrant & Brilliant Colors

#### • Ceramic

- Glass
- Metal
- Magnetic Vinyl

#### **APPLICATIONS**

- Mugs
- Mirrors
- Tiles
- Plates

- DIN A4/8.5"x11"
- DIN A3/11"x17"