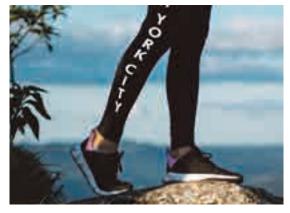

#### LASER-DARK (NO-CUT) LITE

The innovative Laser-Dark (No-Cut) Lite is a 2-paper system comprising of A-Foil Finishing and B-Paper Lite. This product opens up completely new possibilities for printing textile merchandising products, such as tote bags, sports bags, as well as napkins, key rings and hard surfaces such as paper and wood.

#### **APPLICATIONS & MATERIALS**

- Tote Bags
- Wood
- Napkins

- Cool Bags • Sports Bags
- Umbrellas Key Fobs
- Gift Products

Pillows

- Packaging
- Caps
- And more

- DIN A4/8.5x11"
- DIN A4XL/8.5x17"
- DIN A3/11x17"
- DIN A3XL/12.5x19"