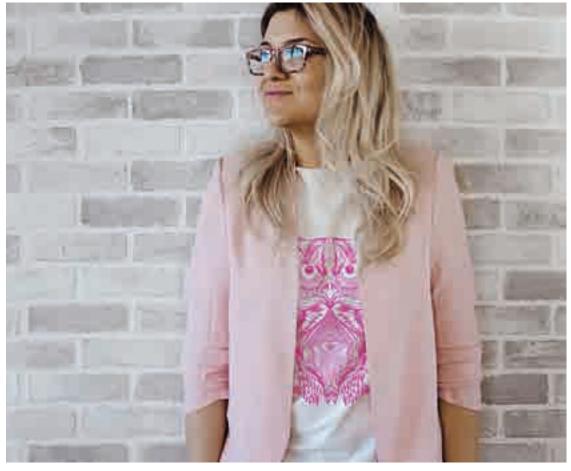

#### LASER-DARK (NO-CUT) **LOWTEMP**

Laser-Dark (No-Cut) LowTemp is a 2-paper heat transfer system comprised of A-Foil and B-Paper LowTemp. This solution let's you print extra bright colors as well as hot stamping foils, without cutting and weeding.

#### **ADVANTAGES**

- Multiple Applications
- Multi-Color Designs
- No Cutting & No Weeding
- Very Soft Touch
- High Washability
- Vibrant & Brilliant Colors
- Oeko-Tex Standard 100 (Class 1) Certified

#### **APPLICATIONS & MATERIALS**

- Cotton
- Silk
- Book Covers

- Polyester
- Leather
- Wood

- Mixed Fabric
- Denim
- Felt

- Nylon
- Paper/Card
- And more

#### **FORMAT**

- DIN A4/8.5x11"
- DIN A3/11x17"
- DIN A4XL/8.5x17"
- DIN A3XL/12.5x19"