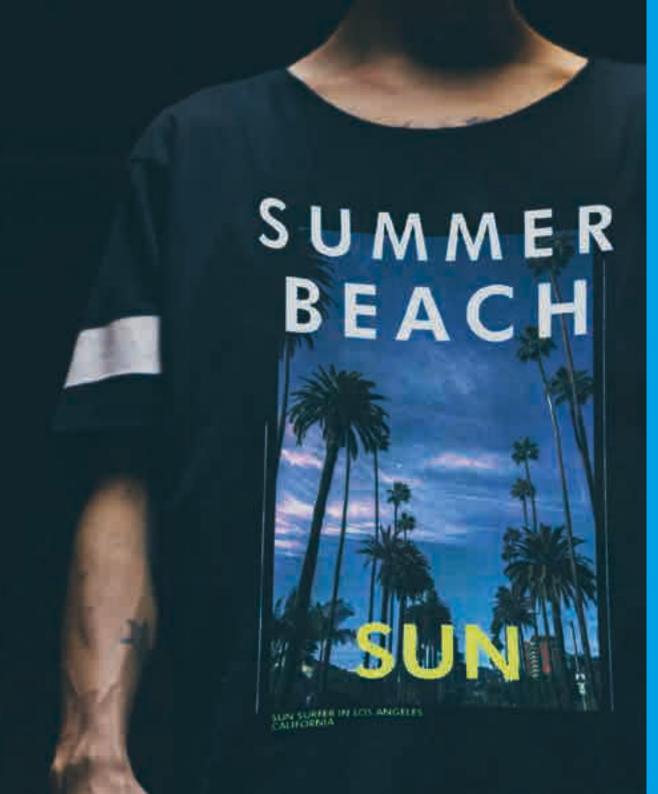

# AT THE SPEED OF LIGHT

Sometimes jobs need to be done quick and cost-efficient. FOREVER's Laser-Light (No-Cut) media for White Toner printers does not require a marrying step. It allows you to print garments in a fraction of the time for a fraction of the cost. Great for all those giveaway promotional shirts or cotton tote bags.

Simply print, press & peel warm. Laser-Light (No-Cut) provides outstanding color vibrancy onto light colored garments (white, grey, pastel, etc.) thanks to the White Toner used. Tip: If you prefer a washed out vintage look, try it onto darker garments.

#### **LASER-LIGHT** (NO-CUT)

A single-sheet transfer paper with great color vibrancy and high production speeds for promotional items.