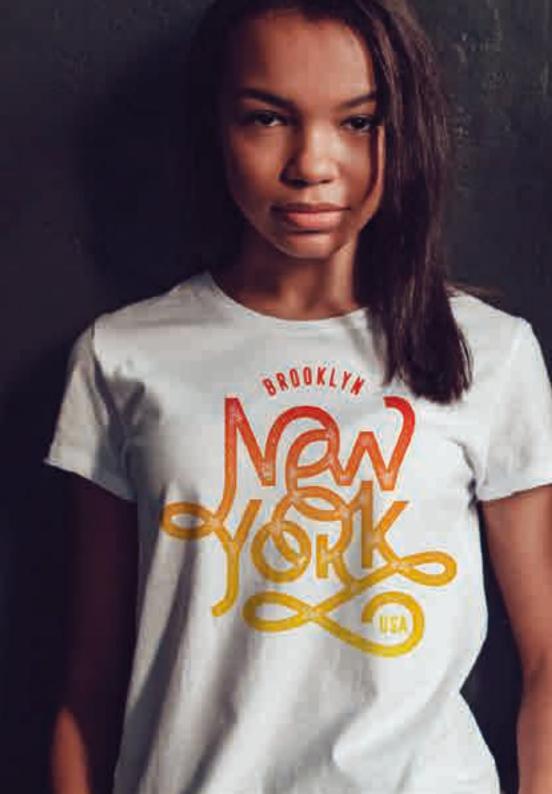

#### LASER-DARK (NO-CUT) LITE

The innovative Laser-Dark (No-Cut) Lite is a 2-paper system comprising of A-Foil Finishing and B-Paper Lite. This product opens up completely new possibilities for printing textile merchandising products, such as tote bags, sports bags, as well as napkins, key rings and hard surfaces such as paper and wood.

#### **APPLICATIONS & MATERIALS**

- Tote Bags
- Wood
- Napkins

- Cool Bags • Sports Bags
- Umbrellas Key Fobs
- Gift Products

Pillows

- Packaging
- Caps
- And more

- DIN A4/8.5x11"
- DIN A4XL/8.5x17"
- DIN A3/11x17"
- DIN A3XL/12.5x19"