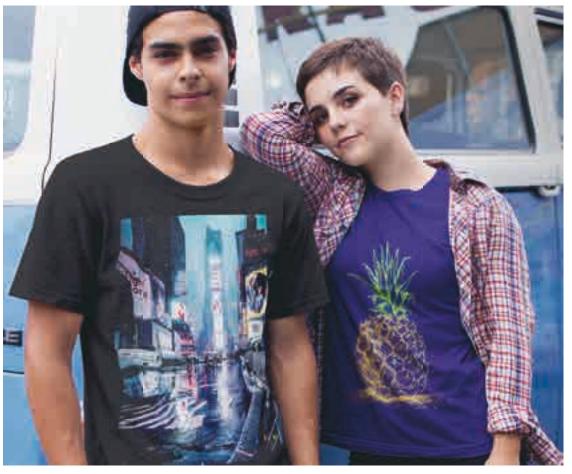

#### LASER-DARK (NO-CUT) LITE

The innovative Laser-Dark (No-Cut) Lite is a 2-paper system comprising of A-Foil Finishing and B-Paper Lite. This product opens up completely new possibilities for printing textile merchandising products, such as tote bags, sports bags, as well as napkins, key rings and hard surfaces such as paper and wood.

#### **APPLICATIONS & MATERIALS**

- Tote Bags
- Wood
- Napkins

- Cool Bags • Sports Bags
- Umbrellas Key Fobs
- Gift Products

Pillows

- Packaging
- Caps
- And more

- DIN A4/8.5x11"
- DIN A4XL/8.5x17"
- DIN A3/11x17"
- DIN A3XL/12.5x19"