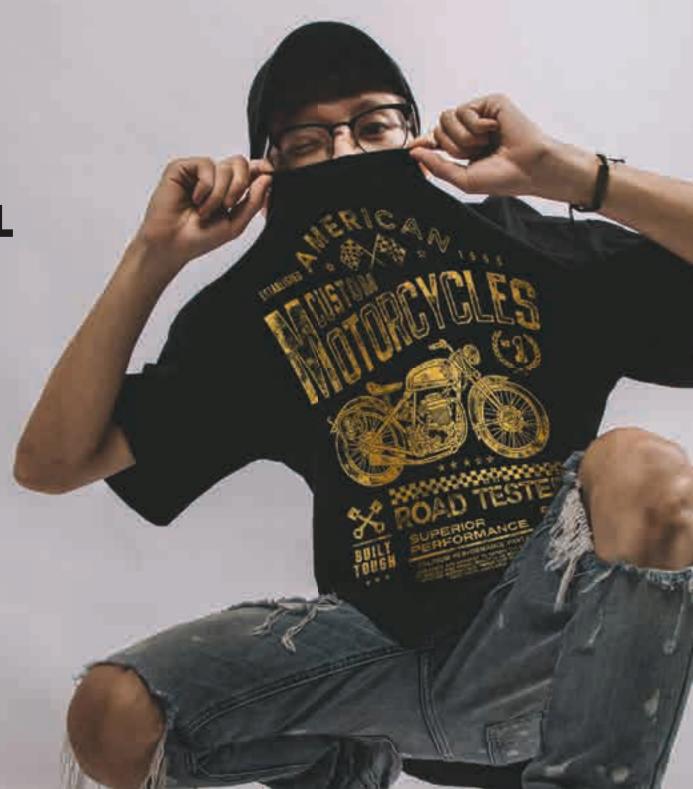

#### LASER-DARK (NO-CUT) LITE

The innovative Laser-Dark (No-Cut) Lite is a 2-paper system comprising of A-Foil Finishing and B-Paper Lite. This product opens up completely new possibilities for printing textile merchandising products, such as tote bags, sports bags, as well as napkins, key rings and hard surfaces such as paper and wood.

#### **ADVANTAGES**

- Multiple Applications
- Multi-Color Designs
- No Cutting & No Weeding
- Very Soft Touch
- Quick Transfer Process (1-5 sec.)
- Easy & Smooth Separation of A/B
- Vibrant & Brilliant Colors
- Self-Weeding 2-Paper System
- Suitable for CMYK & **CMYW Printers**

- Pressing time for A/B is only 45-60 seconds (33% faster)
- Transfer Temperature to Substrate: 100-150°C / 212-302°F
- Approx. 15% Lower Costs compared to the standard B-Paper LowTemp
- No Bleeding of the edges on Hard Surfaces
- Finishing with Hot Stamping Foils