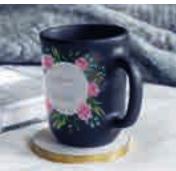

#### **MULTI-TRANS PRO**

Multi-Trans PRO offers an all-round solution for printing on various hard surfaces and specifically solves the problem of personalising complicated rough surfaces such as wood, paper, cardboard, cork & other similar substrates.

With the shortest pressing times, low temperatures and peeling smoothly from your substrate while hot - this makes it the best performing product on the market. Produce an endless variety of substrates for wedding decorations, merch, packaging to heat sensitive materials.

#### **ADVANTAGES**

- Perfect for Rough Surfaces
- Low Temperatures: 110-160°C/230-320°F
- Very short Pressing Times of 1-15 seconds
- Hot/Warm Peel
- No background

#### **MATERIALS**

- Wood
- Paper
- Card
- Metal
- Mirrors Glass
- Leather
- Cork

#### **APPLICATIONS**

- Wooden Products
- Paper Bags
- Mugs
- Coasters
- Napkins
- Face Masks (1-use)
- Plastic Tumblers
- Book Covers

- DIN A4/8.5"x11"
- DIN A3/11"x17"