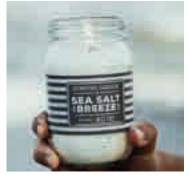

#### MULTI-TRANS / MULTI-TRANS PRO

- Multi-Color Designs
- Smooth & Rough Hard Surfaces
- Multiple Applications

#### **MULTI-TRANS**

Multi-Trans is a high quality no-weeding 1-paper solution for printing onto almost all smooth and rigid substrates, such as mugs, metal, glass and other similar substrates. Multi-Trans is very easy to use.

#### • Ceramic

- Glass
- Metal
- Magnetic Vinyl

#### **APPLICATIONS**

- Mugs
- Mirrors
- Tiles
- Plates

- DIN A4/8.5"x11"
- DIN A3/11"x17"