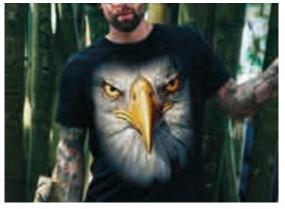

#### LASER-DARK (NO-CUT) **LOWTEMP**

Laser-Dark (No-Cut) LowTemp is a 2-paper heat transfer system comprised of A-Foil and B-Paper LowTemp. This solution let's you print extra bright colors as well as hot stamping foils, without cutting and weeding.

#### **ADVANTAGES**

- Multiple Applications
- Multi-Color Designs
- No Cutting & No Weeding
- Very Soft Touch
- High Washability
- Vibrant & Brilliant Colors
- Oeko-Tex Standard 100 (Class 1) Certified

#### **APPLICATIONS & MATERIALS**

- Cotton
- Silk
- Book Covers

- Polyester
- Leather
- Wood

- Mixed Fabric
- Denim
- Felt

- Nylon
- Paper/Card
- And more