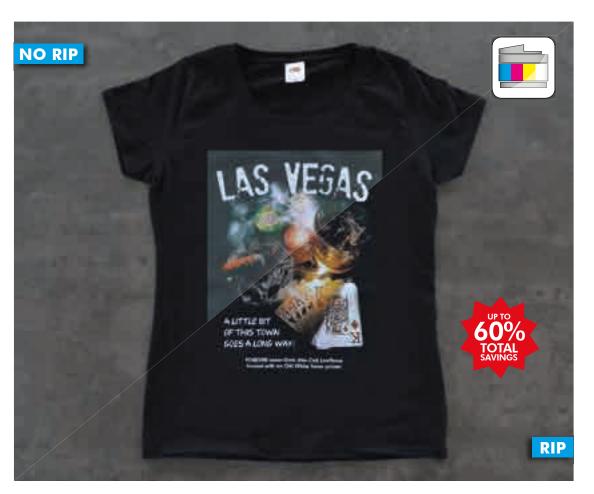

#### **TRANSFER RIP**

- Color Management
- White Toner Controls
- Save up to 60% Toner
- 1-Click Rasterization

#### TRANSFER RIP **SOFTWARE**

The most important piece of software that you can buy for your White Toner System and a must-have for every OKI user! This software goes beyond the capabilities of graphic editing software and optimizes your images for the needs of garment decorators.

#### **ADVANTAGES**

- Save On White Toner (Up to 25% Savings)
- Save Toner By Rasterizing Images (Up to 35% Savings)
- Much Softer Hand (No More Plastic feel)
- Significantly Reduces Cracking
- Extremely Fast Printing
- High Washability
- Designs with Unique Looks
- The Perfect Design in 5 Steps