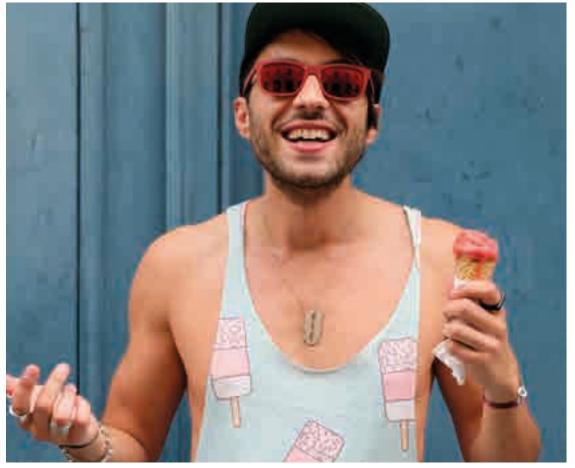

# AT THE SPEED OF LIGHT

Sometimes jobs need to be done quick and cost-efficient. FOREVER's Laser-Light (No-Cut) media for White Toner printers does not require a marrying step. It allows you to print garments in a fraction of the time for a fraction of the cost. Great for all those giveaway promotional shirts or cotton tote bags.

Simply print, press & peel warm. Laser-Light (No-Cut) provides outstanding color vibrancy onto light colored garments (white, grey, pastel, etc.) thanks to the White Toner used. Tip: If you prefer a washed out vintage look, try it onto darker garments.

#### **LASER-LIGHT** (NO-CUT)

A single-sheet transfer paper with great color vibrancy and high production speeds for promotional items.