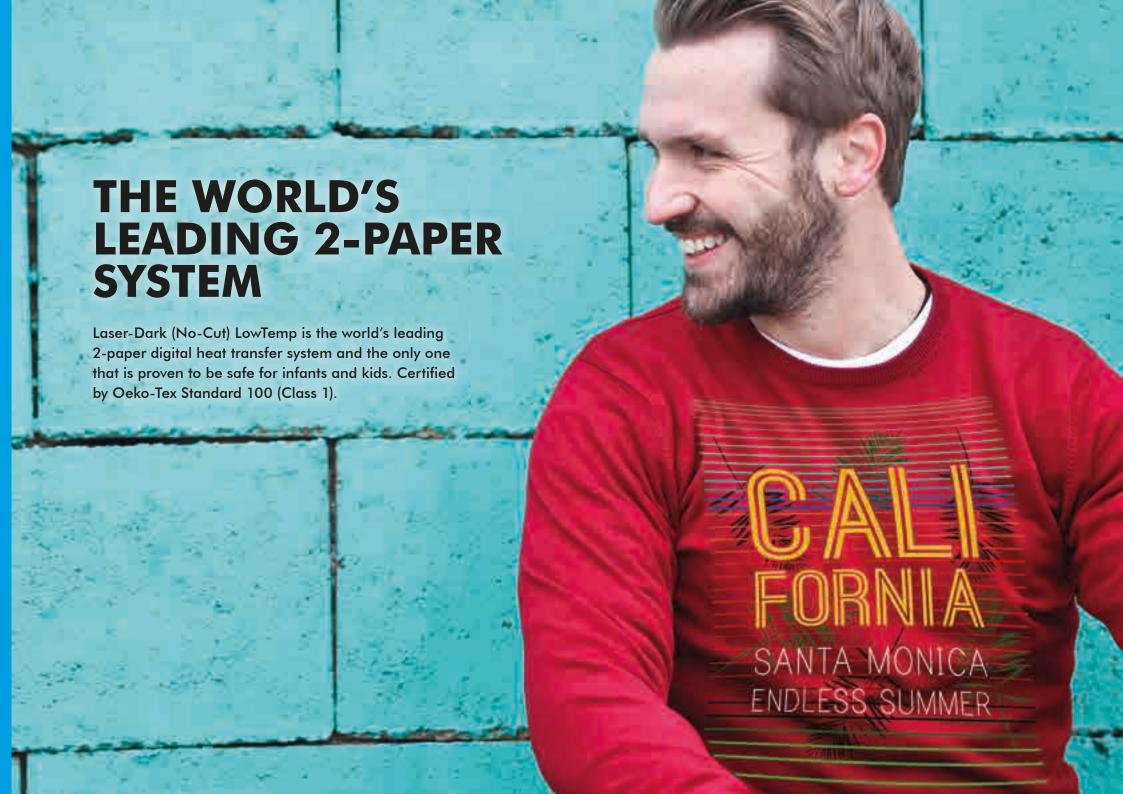

#### LASER-DARK (NO-CUT) **LOWTEMP**

Laser-Dark (No-Cut) LowTemp is a 2-paper heat transfer system comprised of A-Foil and B-Paper LowTemp. This solution let's you print extra bright colors as well as hot stamping foils, without cutting and weeding.

#### **ADVANTAGES**

- Multiple Applications
- Multi-Color Designs
- No Cutting & No Weeding
- Very Soft Touch
- High Washability
- Vibrant & Brilliant Colors
- Oeko-Tex Standard 100 (Class 1) Certified