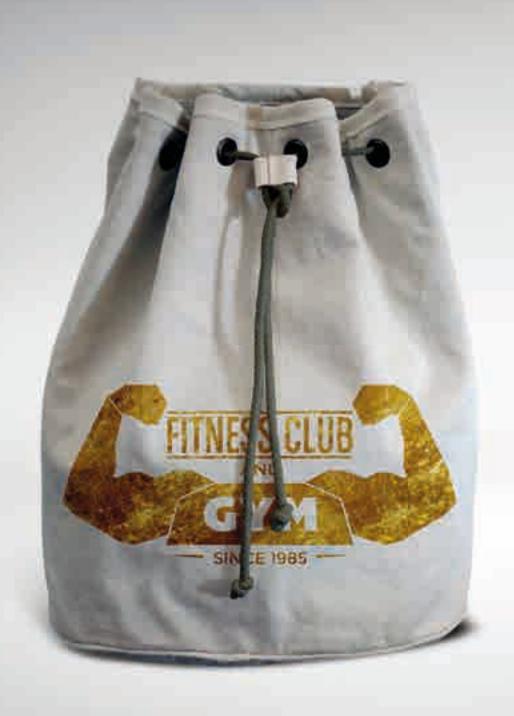

#### LASER-DARK (NO-CUT) LITE

The innovative Laser-Dark (No-Cut) Lite is a 2-paper system comprising of A-Foil Finishing and B-Paper Lite. This product opens up completely new possibilities for printing textile merchandising products, such as tote bags, sports bags, as well as napkins, key rings and hard surfaces such as paper and wood.

#### **APPLICATIONS & MATERIALS**

- Tote Bags
- Wood
- Napkins

- Cool Bags • Sports Bags
- Umbrellas Key Fobs
- Gift Products

Pillows

- Packaging
- Caps
- And more

- DIN A4/8.5x11"
- DIN A4XL/8.5x17"
- DIN A3/11x17"
- DIN A3XL/12.5x19"