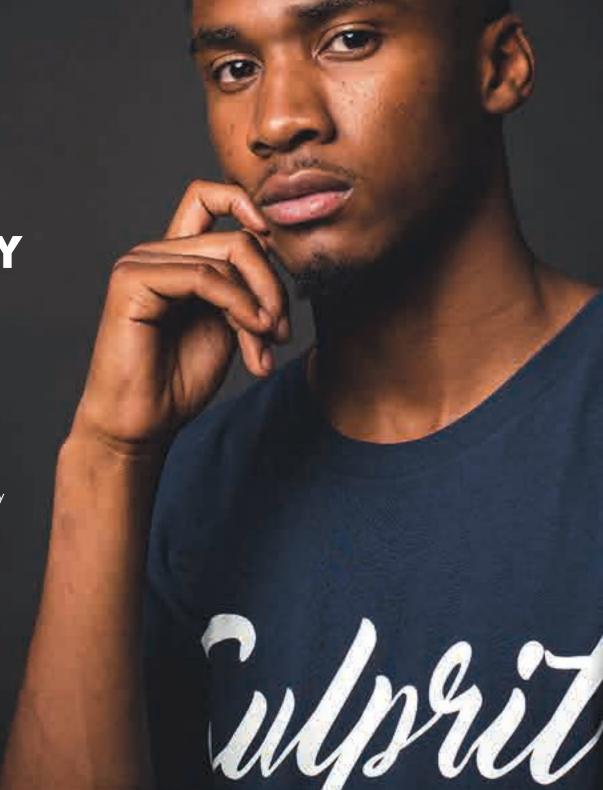

#### LASER-DARK (NO-CUT) **LOWTEMP**

Laser-Dark (No-Cut) LowTemp is a 2-paper heat transfer system comprised of A-Foil and B-Paper LowTemp. This solution let's you print extra bright colors as well as hot stamping foils, without cutting and weeding.

#### **ADVANTAGES**

- Multiple Applications
- Multi-Color Designs
- No Cutting & No Weeding
- Very Soft Touch
- High Washability
- Vibrant & Brilliant Colors
- Oeko-Tex Standard 100 (Class 1) Certified