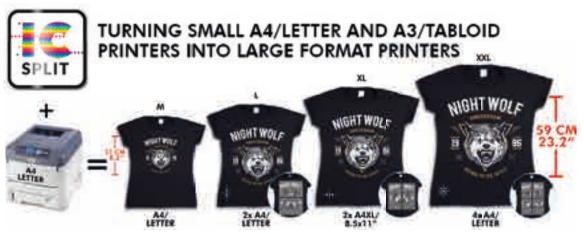

## IC-SPLIT SOFTWARE

Breaking the limits of your printer! This smart software splits your designs across several sheets, so that you can use a small printer to create larger designs. IC-Split is the software to produce large formats, such as DIN A2/Tabloid "Extra Plus" or special widths and lengths with small A4/Letter or A3/Tabloid printers.

#### **ADVANTAGES**

- Self-Explanatory Process
- Split Designs with just a few Clicks
- Automatic Generation of an Abstract Cutting Line for Dark And Light Backgrounds
- Generate PDF or PNG Files
- No Additional Media Costs
- Transparent Film for Easy Positioning
- No Visible Line after Transfer
- Also Suitable for Rasterized Images
- Print Custom Widths and Lengths
- Formats in DIN A2 and Larger are Possible
- Print Giant Designs onto XXL Shirts
- Suitable for CMYW or CMYK Laser/LED Printers