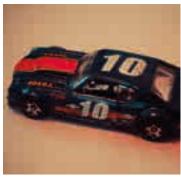

# WATERSLIDE HT (HIGH TEMP)

Customize uneven and heat-sensitive hard surfaces such as candles or model cars. Print fine detailed designs with vibrant colors on to products for the home, garden and work.

Waterslide HT is an intelligent solution, that is suitable for all standard color laser printers and copiers. It can even be used on materials without a smooth surface.

#### **APPLICATIONS & MATERIALS**

- Candles
- Plastics
- Metals

- Ceramic
- Glass
- Model Making

- DIN A4
- DIN A3