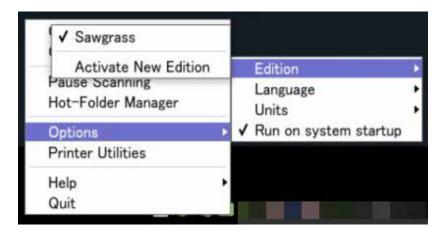

To activate these, please make sure you work on the newest version (ending with .1717 or higher) and right-click on the SPM icon in the taskbar.

Click on "option" then "edition" & enable the profiles by typing "Forever" in the "activate new edition" field.