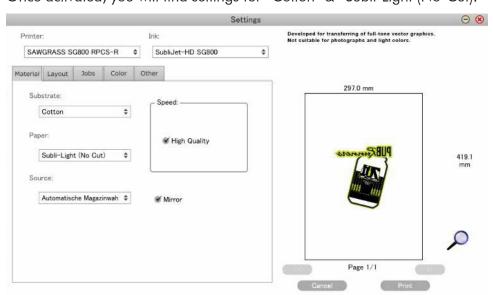

Once activated, you will find settings for "Cotton" & "Subli-Light (No-Cut).

These profiles will lead to a higher transfer rate with our Subli-Light (No-Cut) & Subli-Light (No-Cut) Glitter media.

We wish you every succes with our media! Happy Printing!