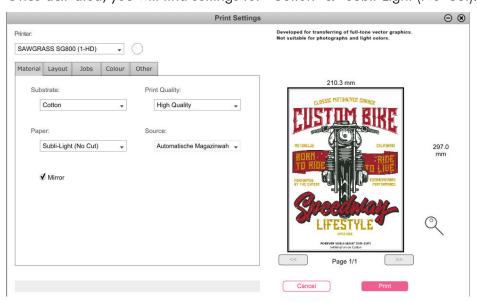

Once activated, you will find settings for "Cotton" & "Subli-Light (No-Cut).

These profiles will lead to a higher transfer rate with our Subli-Light (No-Cut) & Subli-Light (No-Cut) Glitter media.

We wish you every succes with our media! Happy Printing!