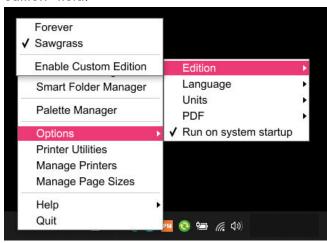

To activate these, please make sure you work on the newest version (ending with .1717 or higher) and right-click on the SPM icon in the taskbar.

Click on "option" then "edition" & enable the profiles by typing "Forever" in the "activate new edition" field.