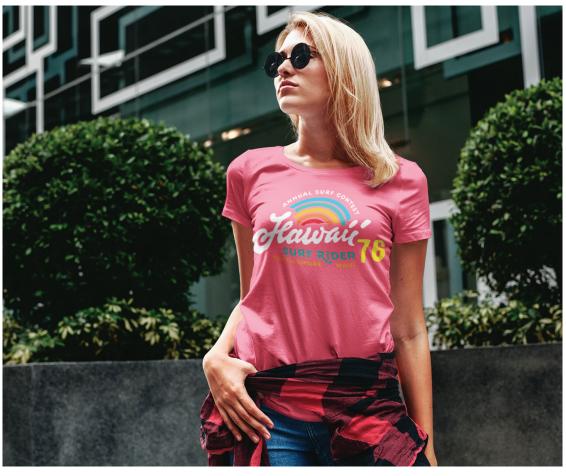

## The Printable HTV for your Sublimation Printer

Subli-Flex 202 combines vibrant and indestructible sublimation colors with the extremely high washability and stretchability of the standard HTV. Transfer paper for light and dark colored 100% cotton. Especially suitable for letters, numbers and logos.

### **ADVANTAGES**

- Photo-realistic image quality with a glossy or matt finish
- Extremely elastic material
- Wash resistance and color brilliance for professional expectations
- Same colour vibrancy on all textile colors
- Mirror image printing no application tape/ masking tape required
- Cold Peel
- For all common sublimation printers and inks
- For Roland, Epson, Ricoh, SAWGRASS

### **APPLICATIONS & MATERIALS**

- 100% Cotton
- Denim
- Leather