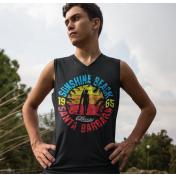

## The Printable HTV for your Sublimation Printer

Subli-Flex 202 combines vibrant and indestructible sublimation colors with the extremely high washability and stretchability of the standard HTV. Transfer paper for light and dark colored 100% cotton. Especially suitable for letters, numbers and logos.

### **ADVANTAGES**

- Photo-realistic image quality with a glossy or matt finish
- Extremely elastic material
- Wash resistance and color brilliance for professional expectations
- Same colour vibrancy on all textile colors
- Mirror image printing no application tape/ masking tape required
- Cold Peel
- For all common sublimation printers and inks
- For Roland, Epson, Ricoh, SAWGRASS