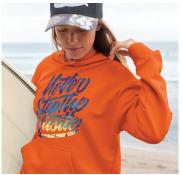

## The Printable HTV for your Sublimation Printer

Subli-Flex 202 combines vibrant and indestructible sublimation colors with the extremely high washability and stretchability of the standard HTV. Transfer paper for light and dark colored 100% cotton. Especially suitable for letters, numbers and logos.

### **ADVANTAGES**

- Photo-realistic image quality with a glossy or matt finish
- Extremely elastic material
- Wash resistance and color brilliance for professional expectations
- Same colour vibrancy on all textile colors
- Mirror image printing no application tape/ masking tape required
- Cold Peel
- For all common sublimation printers and inks
- For Roland, Epson, Ricoh, SAWGRASS

### **APPLICATIONS & MATERIALS**

- 100% Cotton
- Denim
- Leather