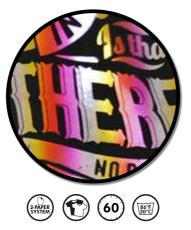

### SUBLI FINISHING FOIL Finishing with Hot Stamping Foils

FOR DARK & LIGHT COLORED COTTON

Metallize your design and get a truly unique look! Finest details without cutting and weeding. All you need for the Application is our Subli-Light (No-Cut), Subli Finishing Foil and one of the 51 different Hot Stamping Foils.

Printable Materials: Dark or Light Cotton DIN A3, DIN A4, Letter, Tabloid Formats: