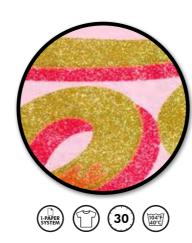

## **SUBLI-LIGHT** (NO-CUT) GLITTER

#### FOR WHITE & LIGHT COLORED COTTON

Transfer paper for printing onto white and light colored textiles with an incredible multi-color glitter effect without a background. Suitable for fine and coarse-meshed textiles.

Printable Materials: White or Light Cotton, Wood & More A3, A4, Letter, Tabloid & Formats: Rolls: 43 cm x 25 m