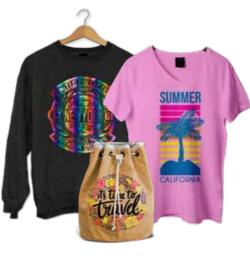

#### FOR LIGHT & DARK COLORED COTTON GARMENTS

The new FOREVER Sublimation No-Cut Transfer Media allows you to transfer powerful and vibrant sublimation colors on to White, Light and Dark colored cotton fabrics and more. Without Cutting & Without Weeding.

#### THE GAME CHANGER SUBLIMATION (NO-CUT) MEDIA

Until now, sublimation has been limited to 100% Polyester.

The revolutionary FOREVER sublimation transfer media removes the sublimation limitations - Printing sublimation inks onto cotton is now possible.

Each of our sublimation transfer papers have been developed to serve a different purpose - for white, light or dark colored cotton, with and without the glitter option.